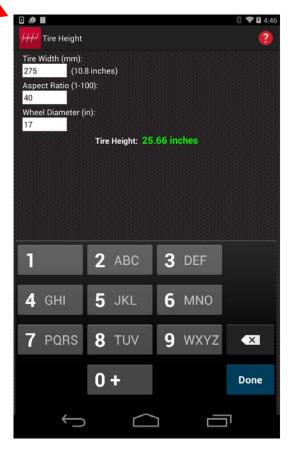

Scroll through the list of popular transmissions to find yours. Change input variables (cruising speed, axle ratio, tire height, and transmission model) to determine your engine RPM in top gear.

For the Tire Height field, enter your tire diameter in inches or press the calculator icon to launch the Tire Size Calculator to determine this information.