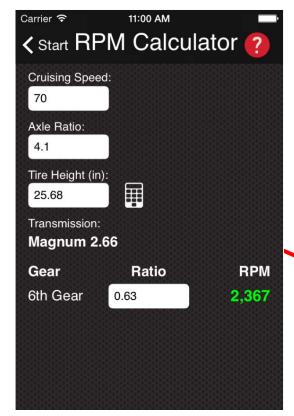

## TREMEC Toolbox RPM Calculator Instructions

This calculator is designed to give the approximate engine RPM (revolutions per minute) based on data entered.

Engine RPM, or the speed at which the engine turns, can be calculated at any speed given the vehicle's tire size, axle ratio and final transmission gear ratio.

Scroll through the list of popular transmissions to find yours. Change input variables (cruising speed, axle ratio, tire height, and transmission model) to determine your engine RPM in top gear.

For the Tire Height field, enter your tire diameter in inches or press the calculator icon to launch the Tire Size Calculator to determine this information.